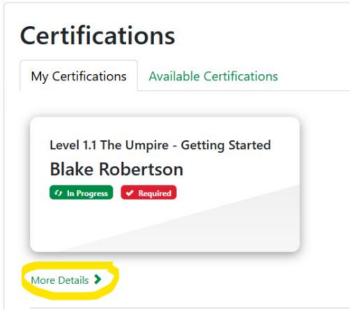

Once the account is created and you are signed in, go to certifications on the left. (if indicated Level 1.1 when registering, the Level 1.1 Certification should be available here) Select More Details drop down.

## My Account A My Profile **Courses** Messaging

All the online modules for Level 1.1 will show to be worked through prior to attending in-person camp.

**Description** Level 1.1 The Umpire - 7 Online Modules plus 1 In-Person Camp

Status In Progress (7/8)
Enroll Date February 10, 2024

Required Yes

Below the online modules there's an option for "In-Person Umpire Camp", select the dropdown and click **View Events** to register for a required in-person clinic.