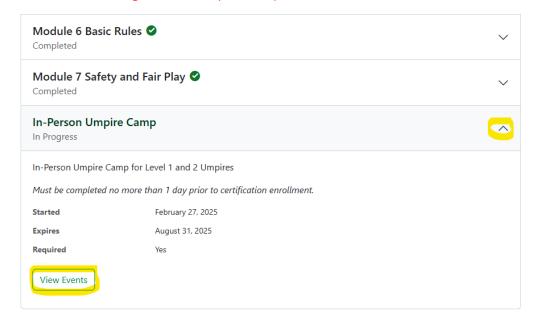

Status In Progress (7/8)
Enroll Date February 10, 2024

Required Yes

Below the online modules there's an option for "In-Person Umpire Camp", select the dropdown and click **View Events** to register for a required in-person clinic.