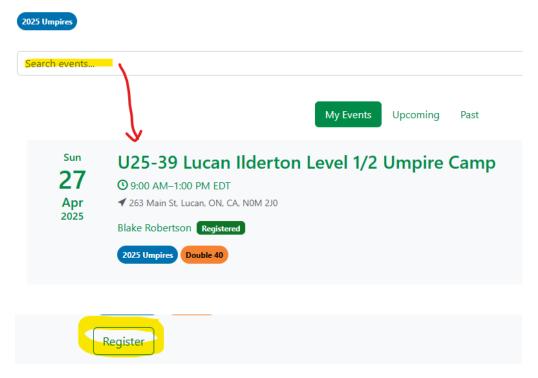

Search for the umpire clinic/camp you want to join. Click the **Register** box. The event will open and click **REGISTER NOW** to sign up for the chosen event.